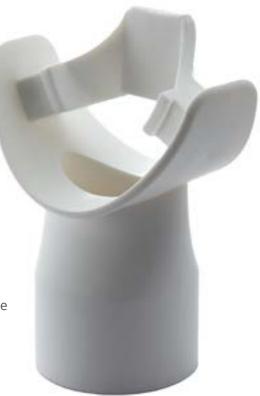

## **BREATHE BITE DISPOSABLE MOUTHPIECE**

**FOR SPIROMETRY & DLCO** 

The BreatheBite mouthpiece secures the tongue below the lip and creates a tight seal with a flange-style mouthseal and bilateral bite blocks.

- Secures the tongue to the floor of the mouth
- Prevents the tongue from obstructing the airflow
- · Creates a tight seal with a flange-type mouthseal design
- Bilateral bite blocks prevent the teeth from obstructing the mouthpiece
- 50 mouthpieces per package
- Latex Free
- CE Marked